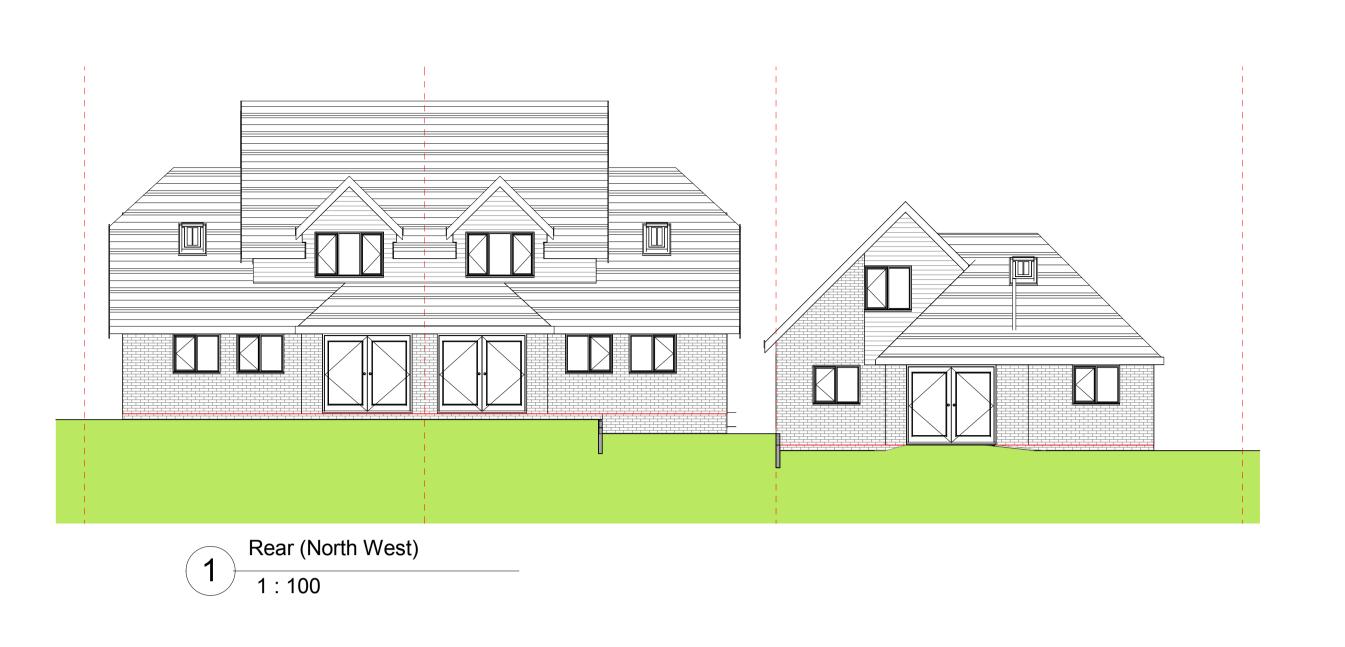

Rev B - Amended to include all 3 units

Rev A - Amended to include First Floor

FF ARCH. - Proposed - Unit 1

FF ARCH. - Proposed - Units 2 & 3

Side (North East)

1 · 100

GF ARCH. - Proposed - Unit 1

3 GF ARC 1:50