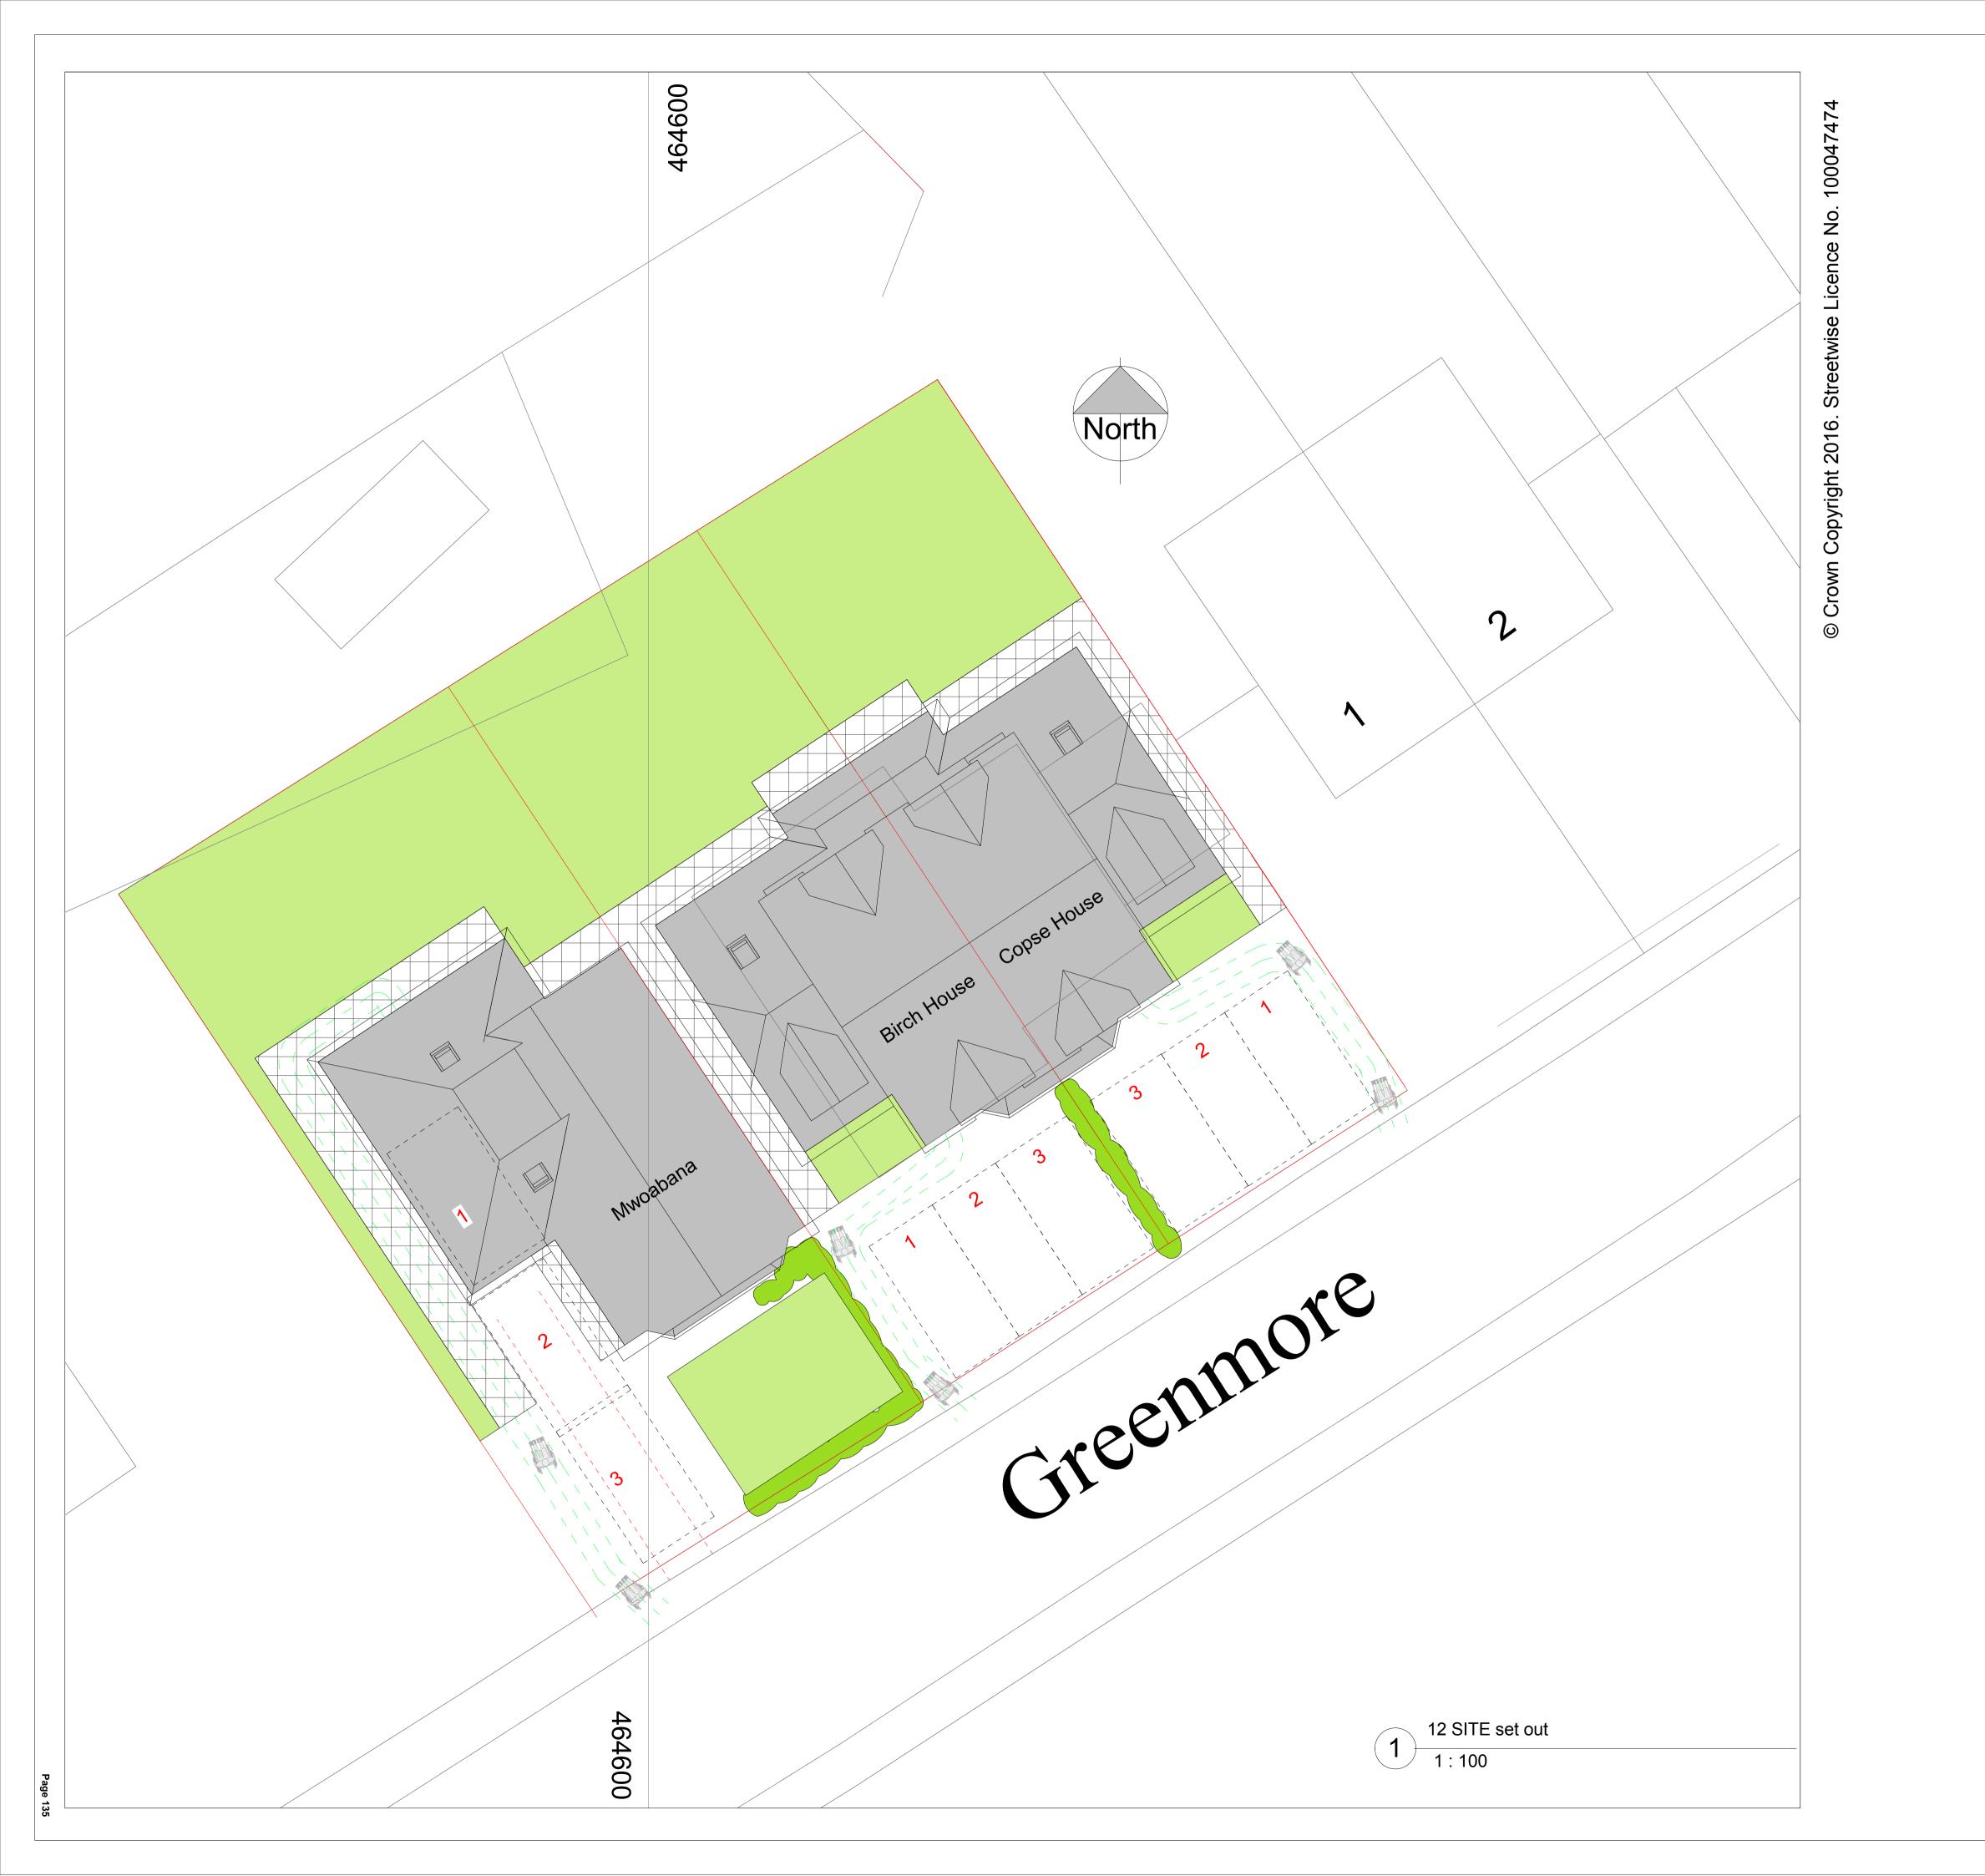

Rev B - Amended to include all 3 units

Rev A - Amended to include First Floor

FF ARCH. - Proposed - Unit 1

FF ARCH. - Proposed - Units 2 & 3

Side (North East)

1 · 100

GF ARCH. - Proposed - Unit 1

3 GF ARC 1:50

GF ARCH. - Proposed - Units 2 & 3

1:50

Rev B - Amended to include all 3 units