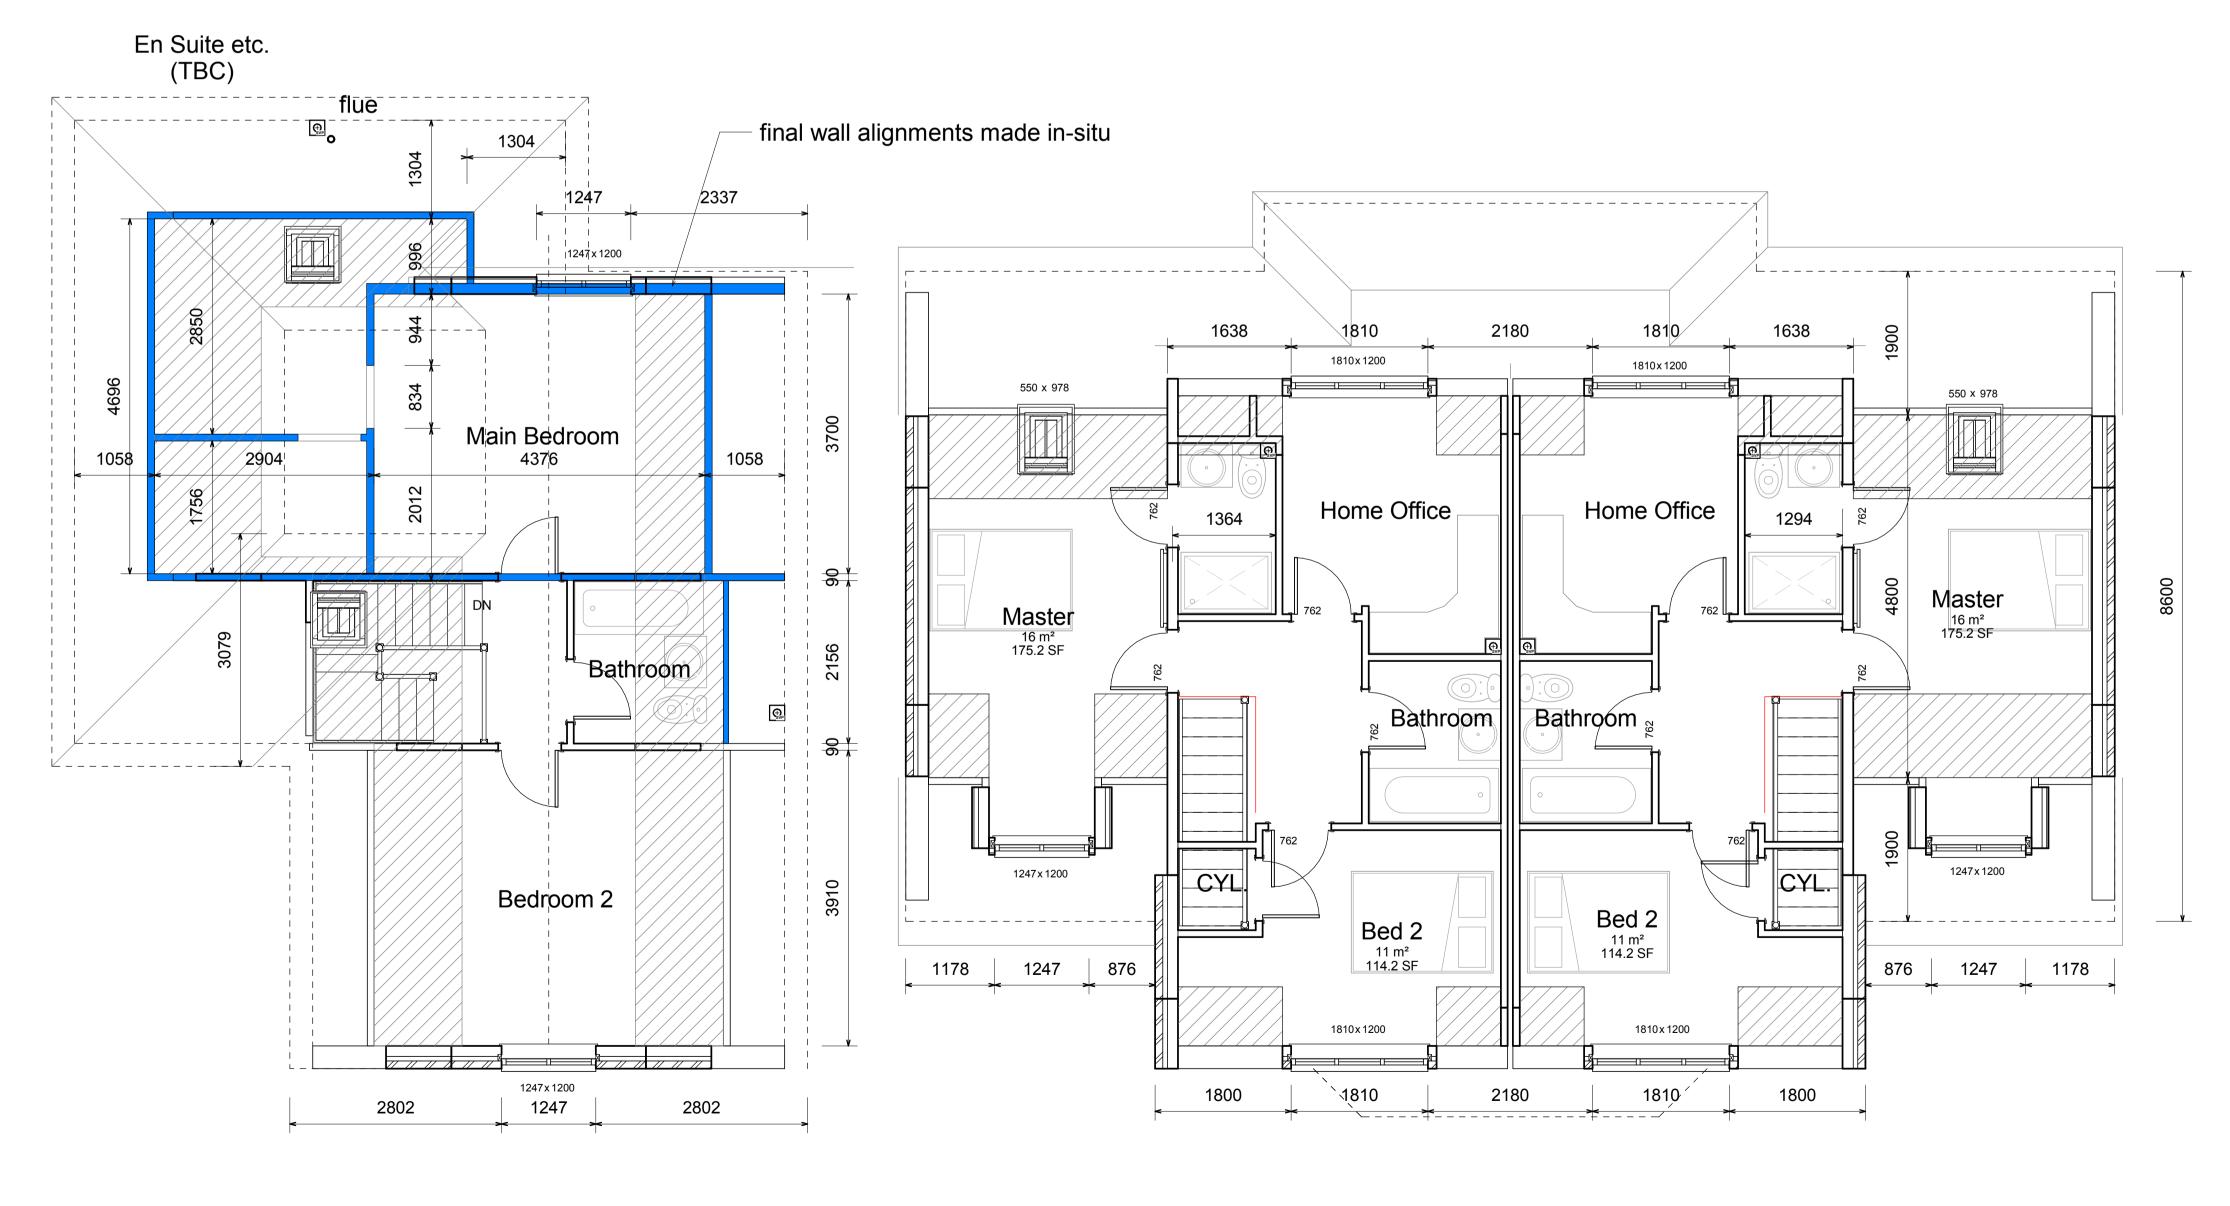

Rev B - Amended to include all 3 units

Rev A - Amended to include First Floor

FF ARCH. - Proposed - Unit 1

FF ARCH. - Proposed - Units 2 & 3

Side (North East)

1 · 100

GF ARCH. - Proposed - Unit 1

3 GF ARC 1:50

GF ARCH. - Proposed - Units 2 & 3

1:50

Rev B - Amended to include all 3 units