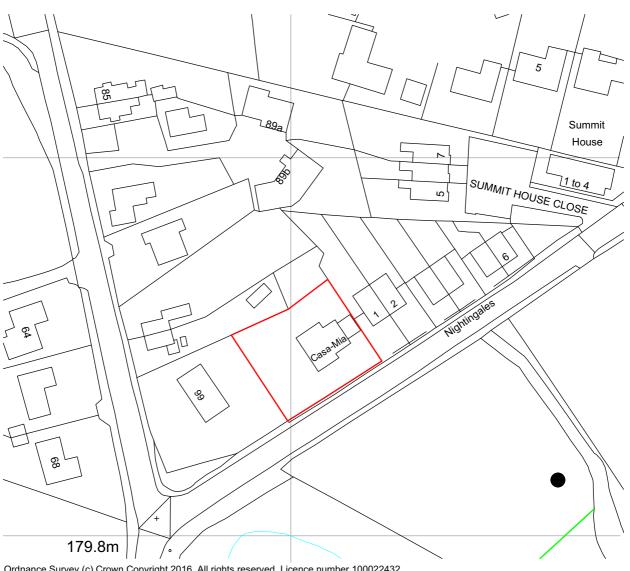

## Appendix B

Ordnance Survey (c) Crown Copyright 2016. All rights reserved. Licence number 100022432

Site Area: 0.2 acre

| No | Date | Revision Notes                                                                                                                                                 | <u> </u> | Client                          | High Barn Ltd           | Site Location Plan |            |  |
|----|------|----------------------------------------------------------------------------------------------------------------------------------------------------------------|----------|---------------------------------|-------------------------|--------------------|------------|--|
|    |      |                                                                                                                                                                |          | Project                         | Residential Development | Scale<br>1:1000    | Dwg No Rev |  |
|    |      | RIBA #H Growal Parasas  PD Architects Lid  P The Old Bewery Tag. 3 Shirbium Steve, Vallingtan Oxfordshire, OX49 5BU  € 01491 613066 ■ mail@dparchitects.co.uik |          | Casa Mia<br>Greenmore. Woodcote | Drawn<br>HFC            | Page 134           |            |  |
|    |      |                                                                                                                                                                |          | Greenmere, Productio            | Date<br>11.07.16        | PLANNING           |            |  |