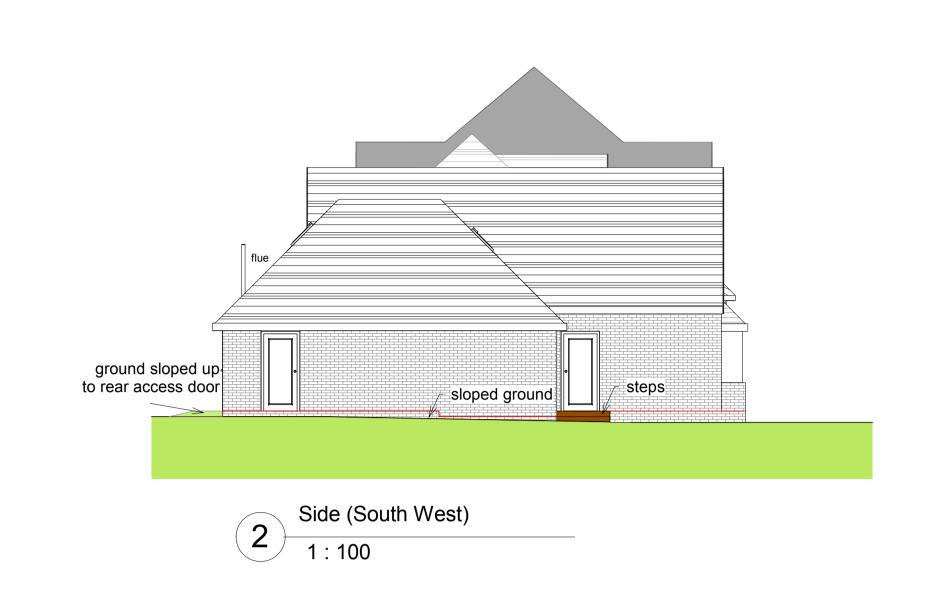

Rev B - Amended to include all 3 units

Rev A - Amended to include First Floor

FF ARCH. - Proposed - Unit 1

FF ARCH. - Proposed - Units 2 & 3

Side (North East)

1 · 100

GF ARCH. - Proposed - Unit 1

3 GF ARC 1:50