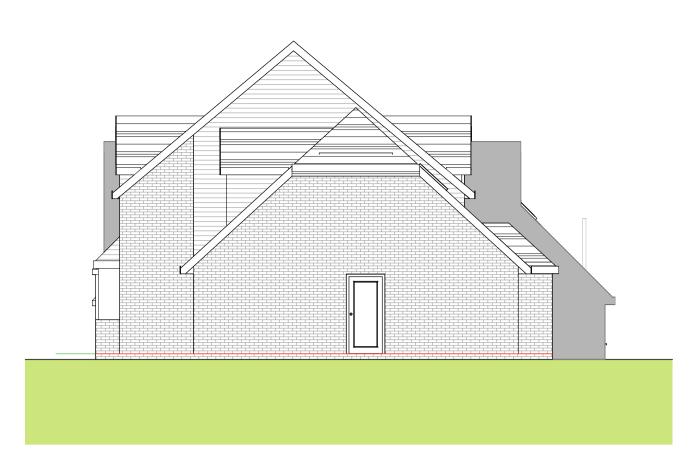

Rev B - Amended to include all 3 units

Rev A - Amended to include First Floor

FF ARCH. - Proposed - Unit 1

FF ARCH. - Proposed - Units 2 & 3

Side (North East)

1 · 100

GF ARCH. - Proposed - Unit 1

3 GF ARC 1:50