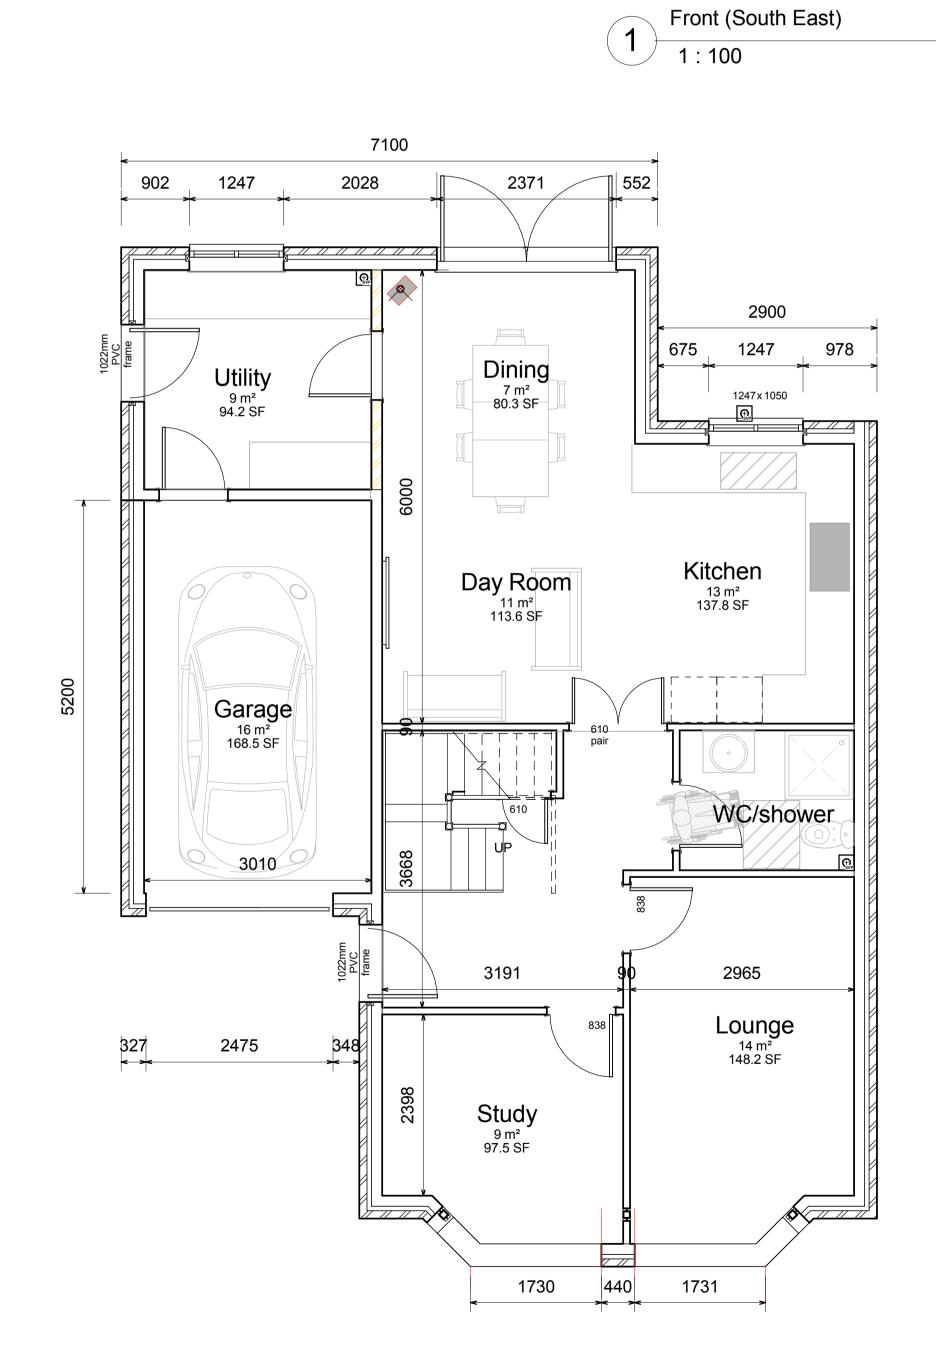

Rev B - Amended to include all 3 units

Rev A - Amended to include First Floor

FF ARCH. - Proposed - Unit 1

FF ARCH. - Proposed - Units 2 & 3

Side (North East)

1 · 100

GF ARCH. - Proposed - Unit 1

3 GF ARC 1:50

GF ARCH. - Proposed - Units 2 & 3

1:50

Rev B - Amended to include all 3 units