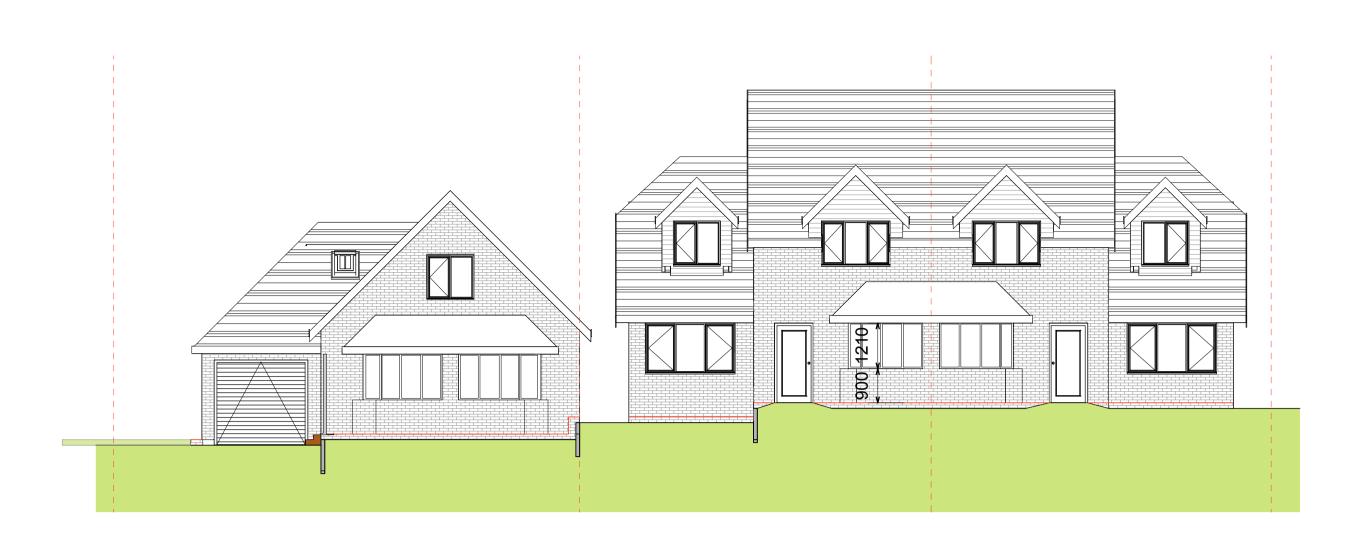

Rev B - Amended to include all 3 units

Rev A - Amended to include First Floor

FF ARCH. - Proposed - Unit 1

FF ARCH. - Proposed - Units 2 & 3

Side (North East)

1 · 100

GF ARCH. - Proposed - Unit 1

3 GF ARC 1:50