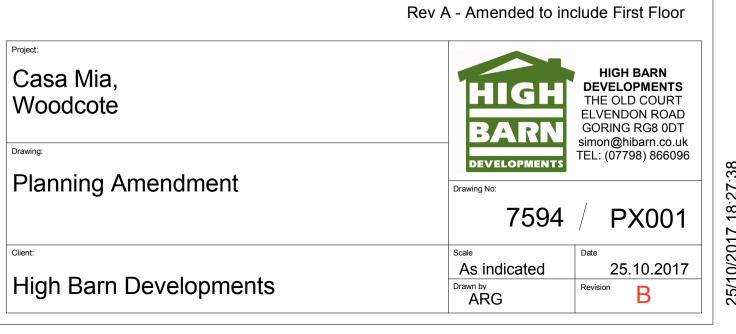

Rev B - Amended to include all 3 units

Rev A - Amended to include First Floor

FF ARCH. - Proposed - Unit 1

FF ARCH. - Proposed - Units 2 & 3

Side (North East)

1 · 100

GF ARCH. - Proposed - Unit 1

3 GF ARC 1:50

GF ARCH. - Proposed - Units 2 & 3

1:50

Rev B - Amended to include all 3 units